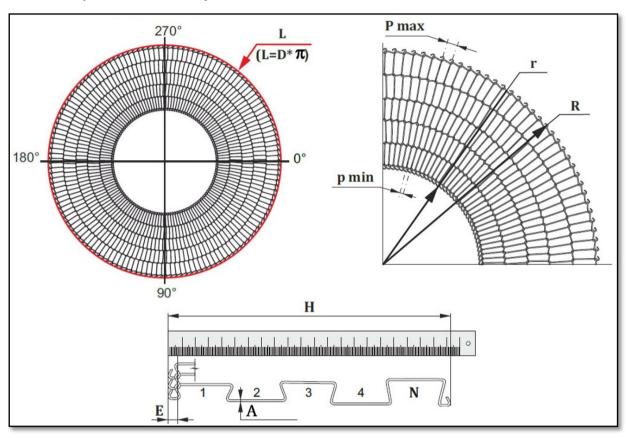

|                          | Basic information        | n                                     |  |
|--------------------------|--------------------------|---------------------------------------|--|
| Material                 | H: Overall Width (mm)    | L: Length (m)                         |  |
|                          |                          |                                       |  |
| Detailed information     |                          |                                       |  |
| P max: Maximum Pitch (n  | m) A: Wire diamete       | r (mm)                                |  |
| P min: Minimum Pitch (m  | n) E: Single loop sp     | E: Single loop space width (mm)       |  |
| R: Outside Radius(mm)    | N: Total number          | N: Total number of spaces across belt |  |
| r: Inside Radius(mm)     | Direction                | □Right Hand                           |  |
|                          |                          | □Left Hand                            |  |
| Please fill in your more | lemand information here: |                                       |  |
|                          |                          |                                       |  |
|                          |                          |                                       |  |
|                          |                          |                                       |  |